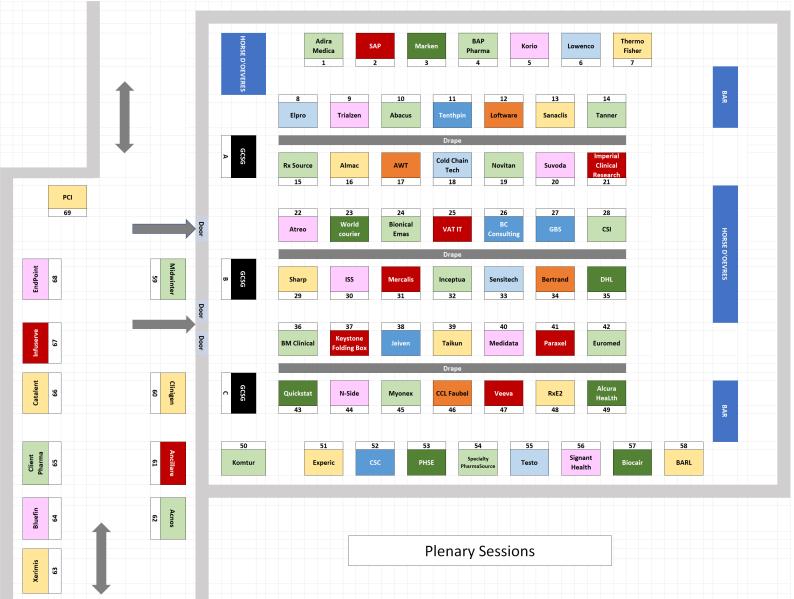

## **VENDOR LAY-OUT**

- There are a total of 69 tabletops
- There are 11 premium tabletops and 58 regular tabletops
- The layout will be published in the <u>Resources</u> tab on the event website after this meeting

## **VENDOR TABLETOP NUMBERS**

| Company Name                    | Tabletop # | Company Name                           | Tabletop # | Company Name                     | Tabletop # |
|---------------------------------|------------|----------------------------------------|------------|----------------------------------|------------|
| Abacus Medicine Pharma Services | 10         | DHL Supply Chain                       | 35         | Parexel                          | 41         |
| Acnos Pharma CTS, LLC           | 62         | ELPRO                                  | 8          | PCI Pharma Services              | 69         |
| Adira Medica                    | 1          | Endpoint Clinical                      | 68         | PHSE USA CORP.                   | 53         |
| Alcura Health                   | 49         | Euromed-Pharma US Inc.                 | 42         | QuickSTAT A Kuehne+Nagel Company | 43         |
| Almac Group                     | 16         | Experic                                | 51         | RxE2, Inc.                       | 48         |
| Ancillare                       | 61         | Global BioPharm Solutions              | 27         | RxSource                         | 15         |
| Atreo                           | 22         | Imperial Clinical Research Services    | 21         | SanaClis s.r.o.                  | 13         |
| AWT Healthcare                  | 17         | Inceptua                               | 32         | SAP                              | 2          |
| BAP Pharma                      | 4          | Infuserve America                      | 67         | Sensitech Inc.                   | 33         |
| Bay Area Research Logistics     | 58         | Innovative Supply Solutions            | 30         | SHARP CLINICAL SERVICES          | 29         |
| BC Consulting                   | 26         | Jeiven Pharmaceutical Consulting, Inc. | 38         | Signant Health                   | 56         |
| Bertrand Clinical Label         | 34         | Keystone Folding Box Co                | 37         | Specialty PharmaSource LLC       | 54         |
| Biocair                         | 57         | Komtur Pharmaceuticals e.K.            | 50         | Suvoda                           | 20         |
| Bionical Emas                   | 24         | Korio                                  | 5          | Taikun Pharma service            | 39         |
| Bluefin Clinical, Inc.          | 64         | Loftware                               | 12         | Tanner Pharma Group              | 14         |
| BMclinical                      | 36         | LOWENCO                                | 6          | Tenthpin Management Consultants  | 11         |
| Catalent                        | 66         | Marken                                 | 3          | Testo                            | 55         |
| CCL Faubel GmbH                 | 46         | Medidata                               | 40         | Thermo Fisher Scientific         | 7          |
| Client-Pharma Ltd.              | 65         | Mercalis                               | 31         | Trialzen                         | 9          |
| Clinical Services International | 28         | Midwinter Solutions                    | 59         | VAT IT                           | 25         |
| Clinical Supply Consulting      | 52         | Myonex                                 | 45         | Veeva Systems                    | 47         |
| Clinigen                        | 60         | Novitan NV                             | 19         | World Courier                    | 23         |
| Cold Chain Technologies         | 18         | N-SIDE                                 | 44         | Xerimis                          | 63         |